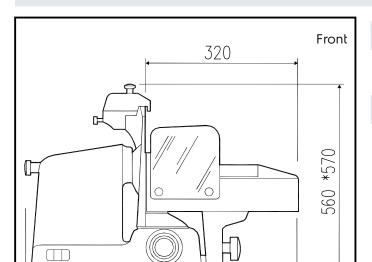

## **Key Information:**

External dimensions, Width: 740 mm
External dimensions, Depth: 630 mm
External dimensions, Height: 560 mm
Net weight (kg): 54

( (