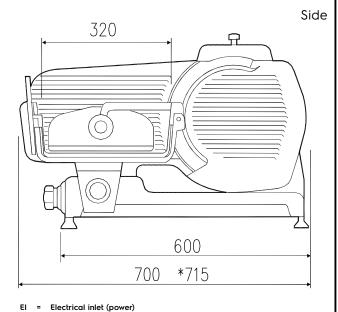

## **Key Information:**

External dimensions, Width: 740 mm
External dimensions, Depth: 630 mm
External dimensions, Height: 560 mm
Net weight (kg): 54

( (