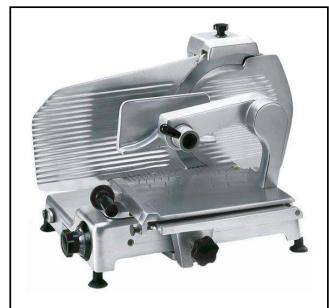

603331 (LUX350BS)

Vertical Slicer with special tightening arm for deli meats, blade diameter 350 mm and cut capacity: 265x265 (square); 265 (round); 340x265 (rectangular), belt transmission

#### Item No.

Heavy duty slicer for supermarkets and delies Ideal solution for slicing salami and pressed meat, thanks to the special arm.

Base and main components in high polished satin finished anodized aluminium for long lasting, hygiene and ease of cleaning. The blade is in hollow ground hard chrome with blade guard ring for added protection. Model equipped with cut thickness adjusting knob, top mounted sharpener, cover blade and product deflector - easily removable for cleaning. Ventilated blade drive motor. Poly V-belt drive system for quiet operation and economical service. Removable carriage system permanently lubrificated with automatic clutch. IP42 water protection.

#### **Main Features**

- Manual Vertical slicer with special tightening arm for deli meats.
- Slice thickness from 0 to 24 mm.
- Cut thickness-adjusting knob (millimeter adjustment).
- Belt driven transmission.
- Ventilated blade drive motor designed for continuous use, with Poly V-belt drive system for guiet operation and economical service.
- Removable carriage system permanently lubrificated with automatic clutch.
- Top-mounted stone blade sharpener and cover blade easy to remove.
- Supplied with blade removal tool.
- Highest degree of safety in functioning, cleaning and maintenance.
- Cutting capacity for 350 mm model:
  - -square: 265x265
  - -rectangular: 340x265
  - -round: 265

### Construction

- Compact design.
- Made in high polished satin finished anodized aluminium. This procedure guarantees high hygienic standards of the parts interested by the cut and resistance to acids, salts and oxidation processes.
- The blade is made of hollow ground hard chrome with blade guard ring for added protection.
- Plexiglass safety hand guard as standard.
- IP42 water protection.